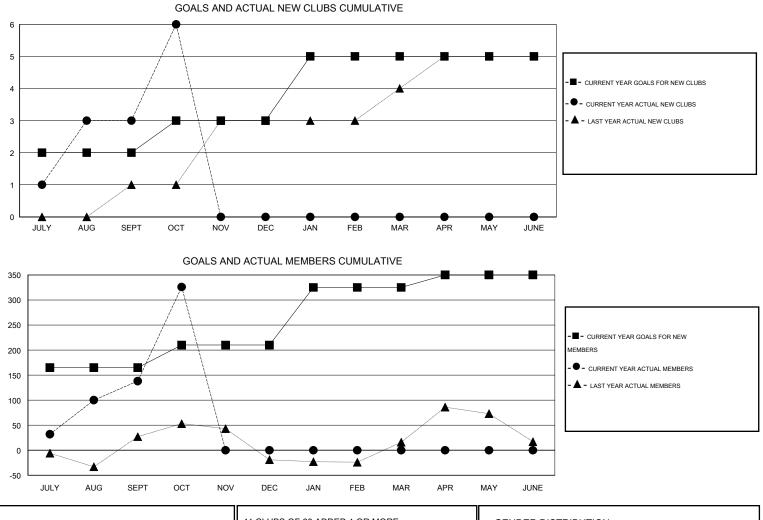

## GMT: JUSWAN TJOE

GMT CA 7

|                            |                  | Clubs             |                  |                  | Members                    |                    |                                     |                    |                  |  |
|----------------------------|------------------|-------------------|------------------|------------------|----------------------------|--------------------|-------------------------------------|--------------------|------------------|--|
|                            | RESU             | LTS FOR 2015-2016 |                  |                  | RESULTS FOR 2015-2016      |                    |                                     |                    |                  |  |
| QUARTER                    | NEW CLUB<br>GOAL | NEW CLUBS         | DROPPED<br>CLUBS | NET<br>GAIN/LOSS | QUARTER                    | NEW MEMBER<br>GOAL | CHARTER AND<br>NEW MEMBERS<br>ADDED | DROPPED<br>MEMBERS | NET<br>GAIN/LOSS |  |
| JULY/AUG/SEPT              | 2                | 3                 | 0                | 3                | JULY/AUG/SEPT              | 165                | 185                                 | 47                 | 138              |  |
| OCT/NOV/DEC<br>JAN/FEB/MAR | 1<br>2           | 3<br>0            | 0<br>0           | 3<br>0           | OCT/NOV/DEC<br>JAN/FEB/MAR | 45<br>115          | 193<br>0                            | 5<br>0             | 188<br>0         |  |
| APR/MAY/JUNE               | 0                | 0                 | 0                | 0                | APR/MAY/JUNE               | 25                 | 0                                   | 0                  | 0                |  |